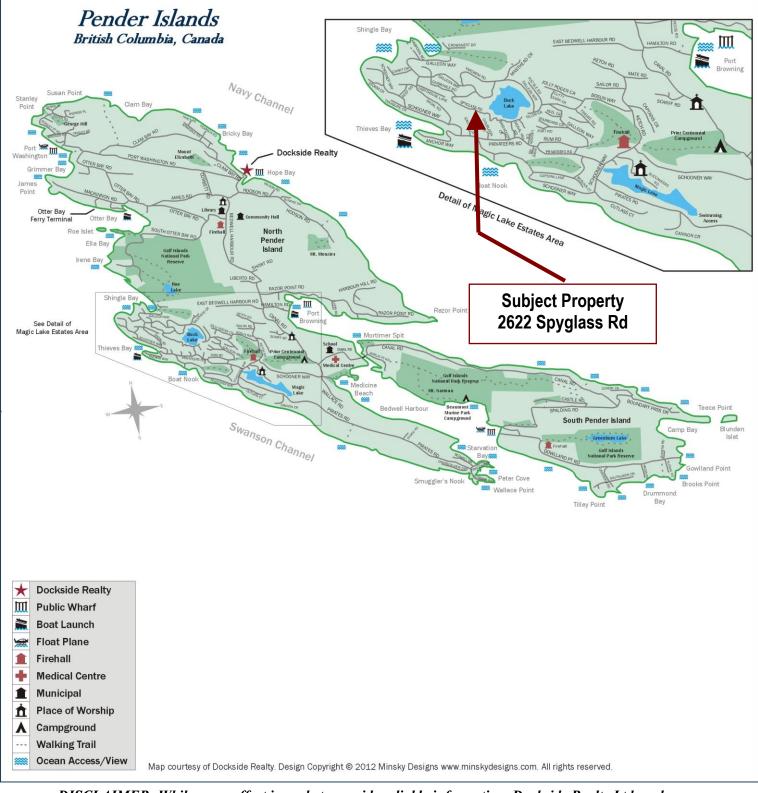

### Pender Islands Map

<u>DISCLAIMER:</u> While every effort is made to provide reliable information, Dockside Realty Ltd. makes no representations or warranties as to the accuracy of this brochure.

All measurements are approximate and the buyer is responsible for verifying all data provided.
Pender Island • Saturna Island • Vancouver Island