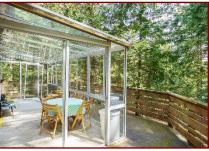

#### 2622 Spyglass Rd

Rarely available Buck Lake waterfront on .86 of an acre! Swimming and kayaking can only be enjoyed by lakefront owners. Selective tree trimming and removal will provide a beautiful lake view and loads of sunshine. Moss gardens and forest areas offer dappled shade on hot summer days. Some renovations and updating touches will result in the perfect island home or retreat. The auxiliary building could be a great art studio, bunkie or workshop. Attached solarium creates a warm sitting area - or turn it into a fantastic greenhouse. Peaceful and quiet location yet minutes to Thieves Bay marina with low moorage rates, walking trails, shopping and ocean beaches and parks. On municipal water and sewer. This property is priced below assessed value. All measurements are approximate and buyer to verify.

#### Lot Features:

- Lakefront
- Attached Solarium
- Auxiliary building

Pender Island • Saturna Island • Vancouver Island www.DocksideRealty.ca info@DocksideRealty.ca • 250-629-3383